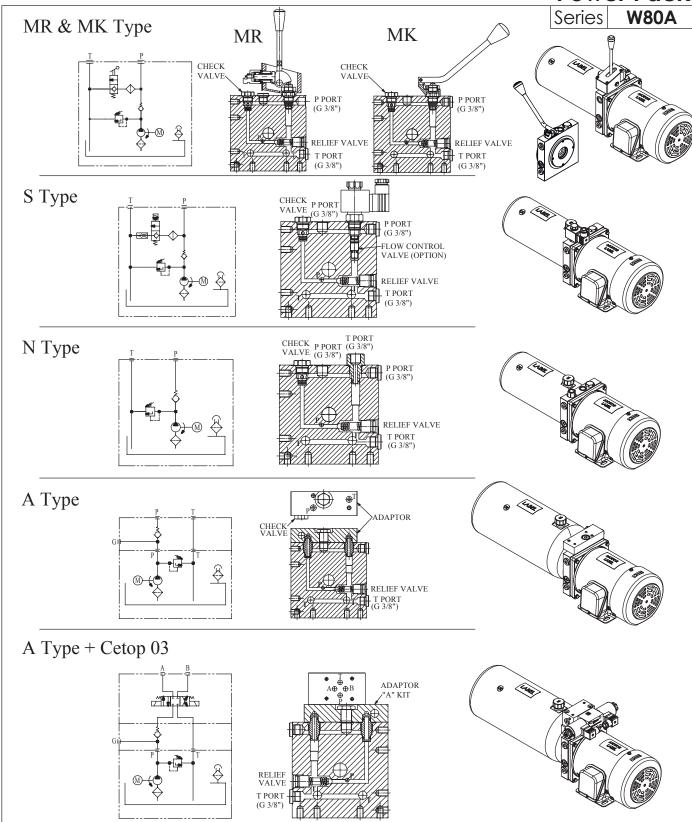

## Hydraulic **Power Packs**

The W80A series power pack is designed for a wide range of applications which include;

- Our standard AC motors range from 0.25HP to 3.0HP.
- Pump capacity range is from 0.5cc/rev to 7.3cc/rev.

  Standard tank sizes vary from 1.0L to 8.0L. Tailor made tanks are also available.
- ◆Hydraulic circuit valves can be inter-changed with the standard manifold. Custom made circuits are also available.